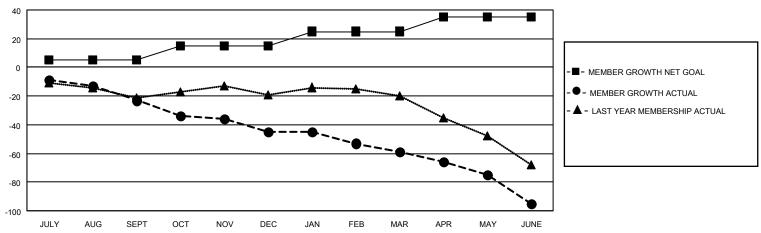

#### GOALS AND ACTUAL MEMBERS CUMULATIVE

| DROPPED CLUBS: 1 |     | 15 CLUBS OF 46 ADDED 1 OR MORE<br>NEW MEMBERS | GENDER DISTRIBUTION             |              |     |
|------------------|-----|-----------------------------------------------|---------------------------------|--------------|-----|
|                  |     |                                               | MALE                            | 766 (65.81%) |     |
|                  |     |                                               | FEMALE                          | 398 (34.19%) |     |
| DROPPED MEMBERS  |     |                                               |                                 | ,            |     |
| DECEASED         | 37  | CLICK HERE FOR CUMULATIVE                     | TOTAL FAMILY UNIT MEMBERS       |              | 186 |
| CLUB CANCELLED 9 |     | MEMBERSHIP DATA                               |                                 |              | 100 |
| OTHER            | 97  |                                               | FAMILY MEMBERS PAYING HALF DUES |              | 100 |
| TOTAL            | 143 |                                               |                                 |              |     |